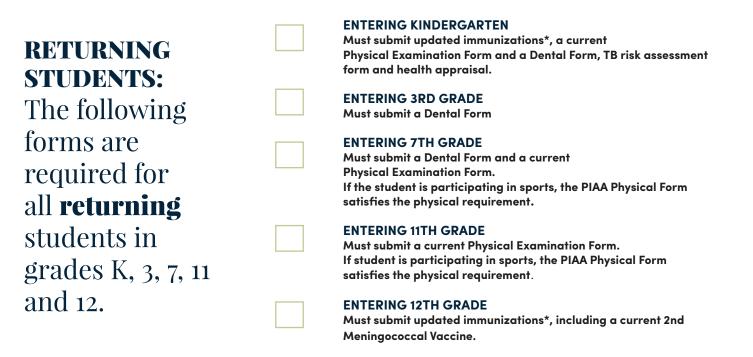

## All forms are due by August 9. All forms can be found online within the AFS Portal. (available after July 1)

| NEW STUDENTS:                                                          | IMMUNIZATIONS*                                                                                                         |
|------------------------------------------------------------------------|------------------------------------------------------------------------------------------------------------------------|
| The following<br>forms are<br>required for all<br><b>new</b> students. | CURRENT PHYSICAL (IF STUDENT IS PARTICIPATING IN SPORTS, THE<br>PIAA PHYSICAL FORM SATISFIES THE PHYSICAL REQUIREMENT) |
|                                                                        | DENTAL FORM                                                                                                            |
|                                                                        | TB RISK ASSESSMENT FORM                                                                                                |
|                                                                        | HEALTH APPRAISAL                                                                                                       |